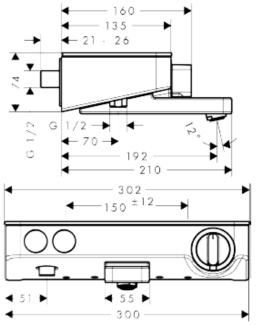

## **SPECIFICATION** SHEET - fittings

| BRAND:                         | hansgrohe                                                                                                                                                                                               | Product Photo: |
|--------------------------------|---------------------------------------------------------------------------------------------------------------------------------------------------------------------------------------------------------|----------------|
| ORIGIN:                        | Germany                                                                                                                                                                                                 |                |
| SERIES:                        | ShowerTablet Select 300                                                                                                                                                                                 |                |
| PRODUCT<br>DESCRIPTION:        | Exposed thermostatic bath/shower mixer with bath spout and bottom outlet ½" for shower hose with safety glass shelf chrome coating • Flow rate: 30 l/min. at 3 bar • Flow pressure: 1~5 bar (15~70 psi) |                |
| MODEL No.                      | 13151 000 / 13151 400                                                                                                                                                                                   |                |
| FINISH/COLOUR:                 | Chrome-plated / White / Chrome                                                                                                                                                                          |                |
| DIMENSIONS:                    | 210mm L x 300mm W<br>192mm spout projection                                                                                                                                                             |                |
| OPTIONAL<br>MATCHING<br>PARTS: |                                                                                                                                                                                                         |                |